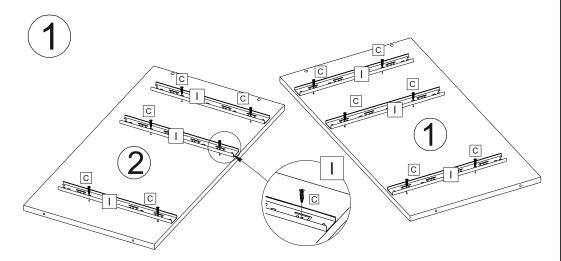

Перед сборкой внимательно ознакомьтесь с данной инструкцией, проверьте комплектность деталей и фурнитуры. При обнаружении детали с очевидным браком, вам необходимо сфотографировать ее в упаковке до установки на изделие. В случае отсутствия комплектующей, ее необходимо указать на схеме сборки. Кроме того просим вас не выбрасывать картонную упаковку изделия с этикеткой до окончания сборки, так как для удовлетворения вашей претензии изготовителю понадобиться фото упаковки и данные с этикетки (номер партии изделия, дата упаковки и прочее). При невыполнении вышеуказанных требований производитель вправе отказать вам в удовлетворении претензии.

Before assembly, carefully read this manual, check the completeness of parts and accessories. If you find a part with an obvious defect, you need to photograph it in the package before installing it on the product. In the absence of a component, it must be indicated on the assembly diagram. In addition, we ask you not to throw away the cardboard packaging of the product with the label until the end of the assembly, since in order to satisfy your claim the manufacturer will need a photo of the package and information from the label (batch number of the product, date of packaging, etc.). If the above requirements are not met, the manufacturer has the right to refuse to satisfy the claim.