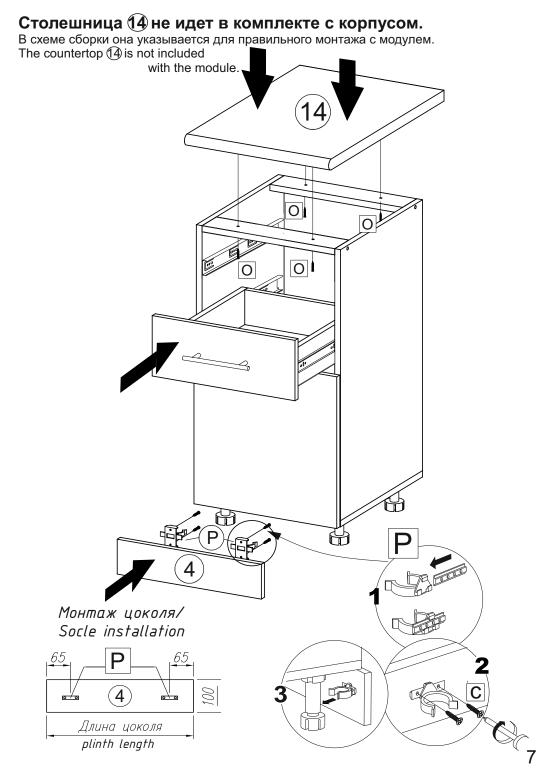

# Столешница (14) не идет в комплекте с корпусом.

В схеме сборки она указывается для правильного монтажа с модулем. The countertop 4 is not included with the module