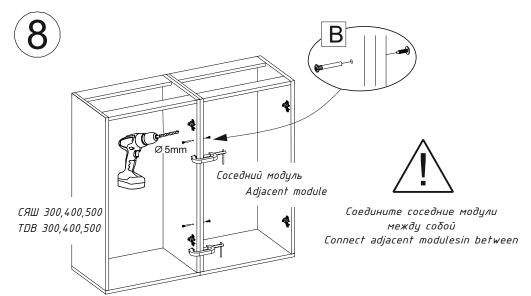

Установите направляющие по данным разметкам Set the guides according to these markings