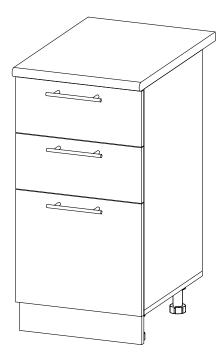

# Корпус кухни универсальный

# Universal kitchen enclosure

Кухонный модуль Стол с ящиками СЯШ 300 (400,500) Размеры с фасадом (В×Ш×Г) 816x300(400,500)x520

Kitchen module Table with drawers TDB 300 (400,500) Dimensions with facade (H×W×D) 816x300(400,500)x520