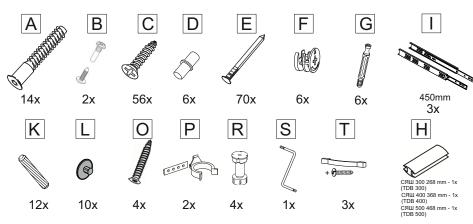

Для сборки элементов желательно воспользоваться помощью квалифицированных специалистов.

Работы проводите на жесткой ровной поверхности. Во избежание появления царапин, укройте ее мягким подстилочным материалом, в качестве которого можно использовать упаковку. Для работы вам понадобится евроключ (имеется в комплекте), крестовая отвертка, шуруповерт или дрель, молоток, сверло по дереву диаметром 5мм.

To assemble the elements, it is advisable to use the help of qualified specialists.

Work on a hard, level surface. To avoid scratches, cover it with a soft litter material, which can be used as packaging. To work, you will need a euro key (included), a Phillips screwdriver, screwdriver or drill, hammer, wood drill 5mm.