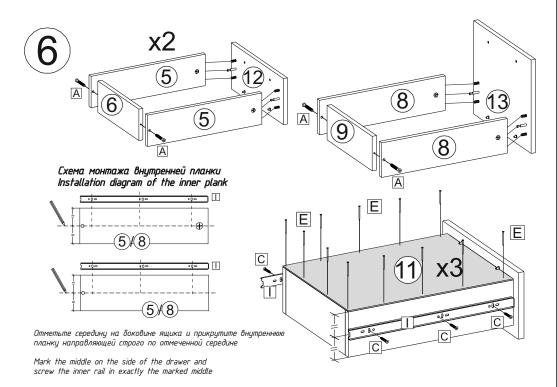

Для сборки элементов желательно воспользоваться помощью квалифицированных специалистов.

Работы проводите на жесткой ровной поверхности. Во избежание появления царапин, укройте ее мягким подстилочным материалом, в качестве которого можно использовать упаковку. Для работы вам понадобится евроключ (имеется в комплекте), крестовая отвертка, шуруповерт или дрель, молоток, сверло по дереву диаметром 5мм.

To assemble the elements, it is advisable to use the help of qualified specialists.

Work on a hard, level surface. To avoid scratches, cover it with a soft litter material, which can be used as packaging. To work, you will need a euro key (included), a Phillips screwdriver, screwdriver or drill, hammer, wood drill 5mm.