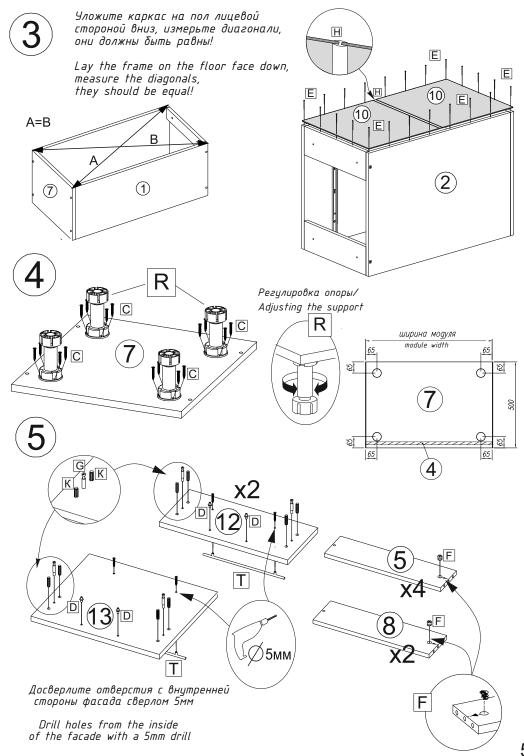

После сборки корпуса, прежде чем закрепить задние стенки из ЛДВП необходимо измерить диагонали короба и, в случае расхождения, следует их выровнять, для того, чтобы в дальнейшем не нарушить геометрию готового изделия.

After assembling the housing, before fixing the rear walls of the HDL, it is necessary to measure the diagonals of the box and, in case of a discrepancy, they should be aligned so as not to disturb the geometry of the finished product in the future.

Установите направляющие по данным разметкам Set the guides according to these markings