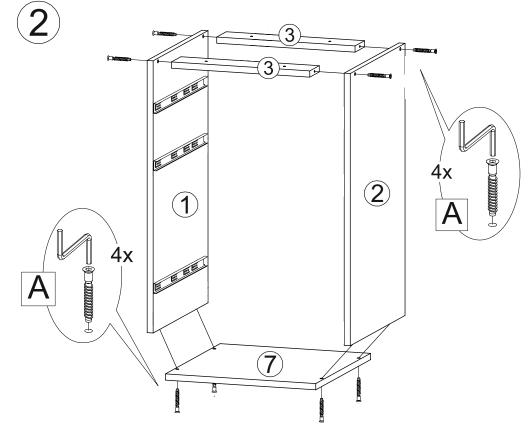

После сборки корпуса, прежде чем закрепить задние стенки из ЛДВП необходимо измерить диагонали короба и, в случае расхождения, следует их выровнять, для того, чтобы в дальнейшем не нарушить геометрию готового изделия.

After assembling the housing, before fixing the rear walls of the HDL, it is necessary to measure the diagonals of the box and, in case of a discrepancy, they should be aligned so as not to disturb the geometry of the finished product in the future.