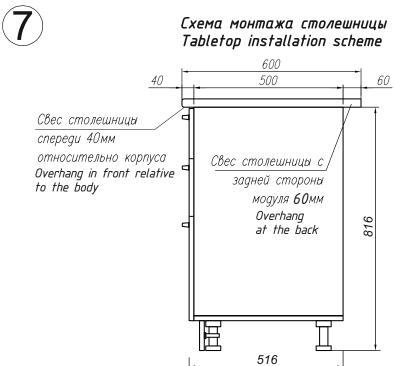

# Столешница (14) не идет в комплекте с корпусом.

В схеме сборки она указывается для правильного монтажа с модулем. The countertop 4 is not included with the module