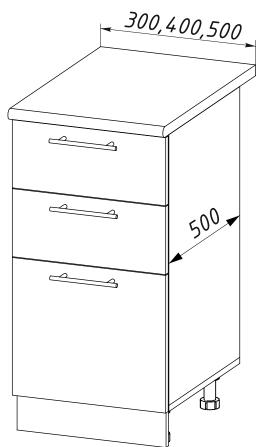

# Universal kitchen enclosure

Кухонный модуль Стол с ящиками СЯШ 300 (400,500) Размеры с фасадом (В×Ш×Г) 816x300(400,500)x520

Kitchen module Table with drawers TDB 300 (400,500) Dimensions with facade (H×W×D) 816x300(400,500)x520

**★** Ручка входит в упаковку фасада и зависит от модели кухни

The handle is included in the packaging of the facade and depends on the model of the kitchen

| Деталь                                     | СЯШ 300/ТОВ 300 |                    |                      | СЯШ 400/ТОВ 400 |                    |                      | СЯШ 500/ТОВ 500 |                    |                      |
|--------------------------------------------|-----------------|--------------------|----------------------|-----------------|--------------------|----------------------|-----------------|--------------------|----------------------|
| Detail                                     | Размер<br>Size  | Кол-во<br>Quantity | Материал<br>Material | Размер<br>Size  | Кол-во<br>Quantity | Материал<br>Material | Размер<br>Size  | Кол-во<br>Quantity | Материал<br>Material |
| 1 Боковина левая/<br>Sidewall left         | 700x500         | 1                  | ЛДСП<br>LCB          | 700x500         | 1                  | ЛДСП<br>LCB          | 700x500         | 1                  | ЛДСП<br>LCB          |
| ② Боковина правая/<br>Sidewall right       | 700x500         | 1                  | ЛДСП<br>LCB          | 700x500         | 1                  | ЛДСП<br>LCB          | 700x500         | 1                  | ЛДСП<br>LCB          |
| ③ Планка / Plank                           | 268x116         | 2                  | ЛДСП<br>LCB          | 368x116         | 2                  | ЛДСП<br>LCB          | 468x116         | 2                  | ЛДСП<br>LCB          |
| 4 Цоколь / Socle                           | 300x100         | 1                  | ЛДСП<br>LCB          | 400x100         | 1                  | ЛДСП<br>LCB          | 500x100         | 1                  | ЛДСП<br>LCB          |
| 5 Бок ящика / Side of the drawer           | 460x120         | 4                  | ЛДСП<br>LCB          | 460x120         | 4                  | ЛДСП<br>LCB          | 460x120         | 4                  | ЛДСП<br>LCB          |
| 6 Задняя стенка ящика/<br>Drawer back wall | 211x120         | 2                  | ЛДСП<br>LCB          | 311x120         | 2                  | ЛДСП<br>LCB          | 411x120         | 2                  | ЛДСП<br>LCB          |
| 7 Дно / Bottom                             | 300x500         | 1                  | ЛДСП<br>LCB          | 400x500         | 1                  | ЛДСП<br>LCB          | 500x500         | 1                  | ЛДСП<br>LCB          |
| 8 Бок ящика / Side of the drawer           | 460x150         | 2                  | ЛДСП<br>LCB          | 460x150         | 2                  | ЛДСП<br>LCB          | 460x150         | 2                  | лдсп<br>LCB          |
| 9 Задняя стенка ящика/<br>Drawer back wall | 211x150         | 1                  | ЛДСП<br>LCB          | 311x150         | 1                  | ЛДСП<br>LCB          | 411x150         | 1                  | ЛДСП<br>LCB          |
| 10 Задняя стенка /<br>Back wall            | 355x296         | 2                  | ЛДВП<br>LFB          | 355x396         | 2                  | ЛДВП<br>LFB          | 355x495         | 2                  | ЛДВП<br>LFB          |
| 11) Дно ящика/<br>Drawer bottom            | 240x460         | 3                  | ЛДВП<br>LFB          | 340x460         | 3                  | ЛДВП<br>LFB          | 440x460         | 3                  | ЛДВП<br>LFB          |
| 12 Фасад ящика / Drawer front              | 176x296         | 2                  | ЛМДФ<br>LFDF         | 176x396         | 2                  | ЛМДФ<br>LFDF         | 176x496         | 2                  | ЛМДФ<br>LFDF         |
| 13 Фасад ящика /<br>Drawer front           | 356x296         | 1                  | ЛМДФ<br>LFDF         | 356x396         | 1                  | ЛМДФ<br>LFDF         | 356x496         | 1                  | ЛМДФ<br>LFDF         |
| 14 Столешница /<br>Countertop              | 300x600         | 1                  |                      | 400x600         | 1                  |                      | 500x600         | 1                  |                      |